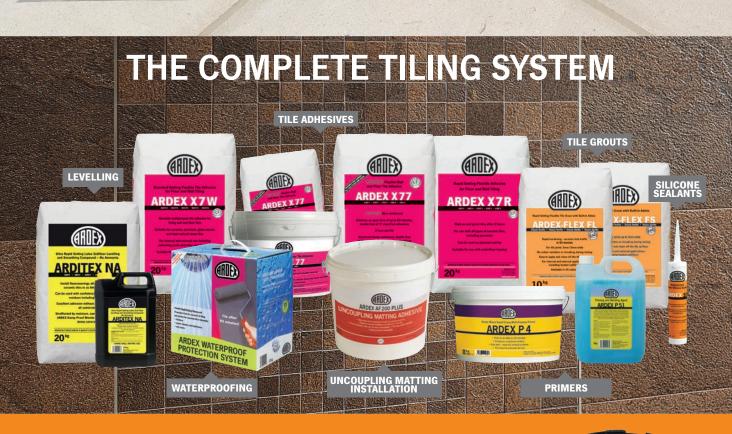

EST COLOUR SAMPLES · USE COVERAGE CALCULATOR** WATCH TUTORIAL VIDEO · READ CASE STUDIES

# www.ardex.co.uk





# ALL THE BENEFITS OF EPOXY GROUTS WITH EASY APPLICATION & WASH OFF PROPERTIES



# <image><section-header><section-header><section-header><section-header><section-header><section-header><section-header><section-header><section-header><section-header><section-header><section-header><section-header><section-header><text><text><text><text><text><text><text><text>

# AVOID PICTURE FRAMING

# **ARDEX MG** Rapid Drying Marble and Natural Stone Tile Grout

• Virtually eliminates the risk of water staining and ideal for moisture-sensitive natural stone

LIGHT GREY

DARK GREY

LIMESTONE

SANDSTONE

- Walkable after 90 minutes
- · For tile joints up to 8mm wide

#### COLOUR RANGE

WHITE



To receive a FREE ARDEX-FLEX Tile Grout Selector,



| please complete and return this pre-paid card.                                                                             |                                                          |  |  |  |  |  |
|----------------------------------------------------------------------------------------------------------------------------|----------------------------------------------------------|--|--|--|--|--|
| I would like to receive a FREE ARDEX-FLEX Tile Grout Selector                                                              |                                                          |  |  |  |  |  |
| I would like to receive updates about products and services, promotions, special offers, news and events from ARDEX UK by: |