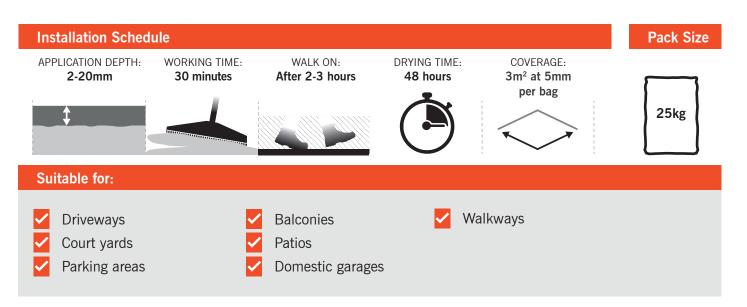

- Flowable Cementitious Levelling and Repair Mortar for the repair and levelling of rough or damaged concrete
- Suitable for internal and external applications onto concrete and bonded cement/sand screeds
- For smoothing and resurfacing paths, drives, domestic parking areas, courtyards, etc.
- Fast setting walkable after 2-3 hours

ARDEX K 301

25<sup>kg</sup>

- Rapid hardening can withstand light vehicular traffic after 48 hours
- Apply from 2mm to 20mm thick in a single application