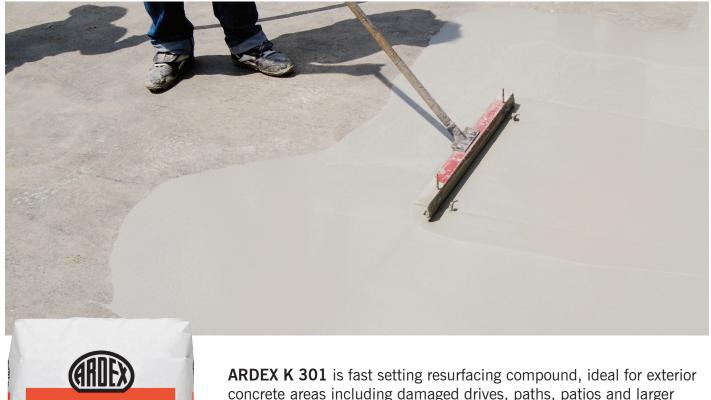

## EXTERIOR SELF LEVELLING CONCRETE RESURFACING COMPOUND ARDEX K 301

**ARDEX K 301** is fast setting resurfacing compound, ideal for exterior concrete areas including damaged drives, paths, patios and larger surface areas such as domestic car parks and courtyards. It is easy to mix and apply and can be pumped for faster application.